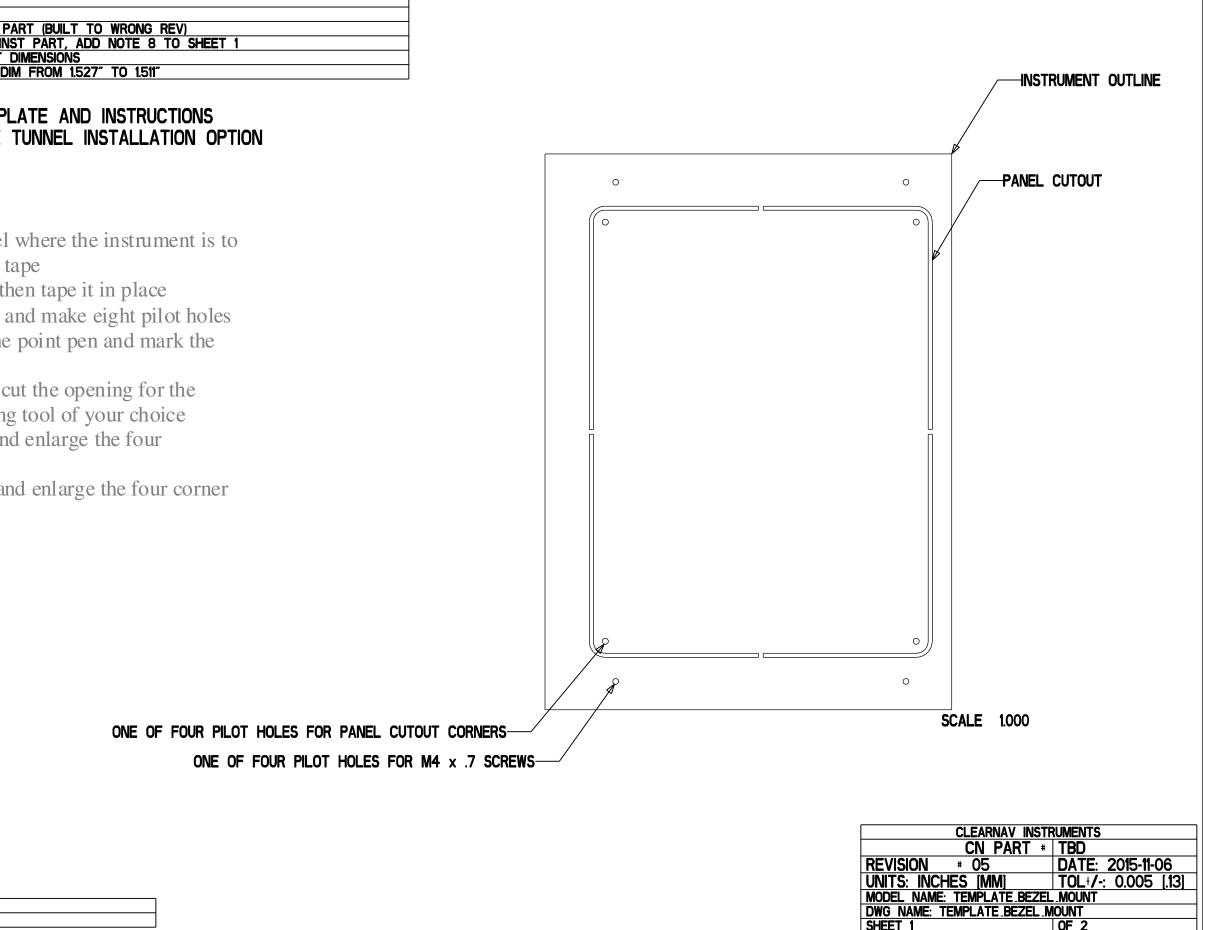

## BEZEL MOUNT INSTALLATION TEMPLATE AND INSTRUCTIONS TEMPLATE IS INCLUDED WITH THE TUNNEL INSTALLATION OPTION

Directions

- 1. Cover the area of the panel where the instrument is to be mounted with masking tape
- 2. Locate template on panel then tape it in place
- 3. Use a 1/16" [1.5mm] drill and make eight pilot holes
- 4. Use a sharp pencil or a fine point pen and mark the cutout area
- 5. Remove the template and cut the opening for the instrument using the cutting tool of your choice
- 6. Use a #16 [4.5mm] drill and enlarge the four mounting hole pilot holes
- 7. Use a 5/16 [8.0mm] drill and enlarge the four corner holes of the cutout area