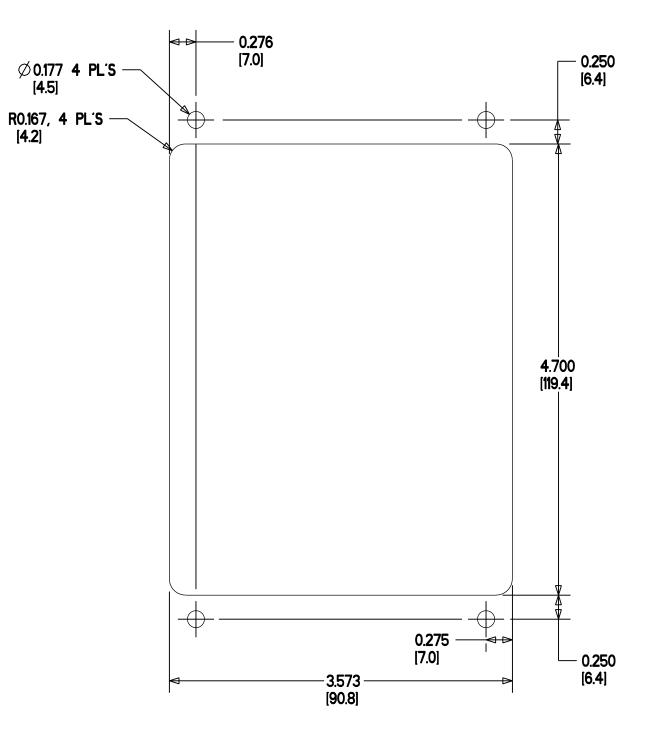

PANEL CUTOUT AND MOUNTING HOLES FOR BEZEL MOUNT INSTALLATION

| CLEARNAV INSTRUMENTS           |                     |  |  |  |  |  |
|--------------------------------|---------------------|--|--|--|--|--|
| CN PART *                      | TBD                 |  |  |  |  |  |
| REVISION # 05                  | DATE: 2015-11-06    |  |  |  |  |  |
| UNITS: INCHES [MM]             | TOL+/-: 0.005 [.13] |  |  |  |  |  |
| MODEL NAME: model_name:6       |                     |  |  |  |  |  |
| DWG NAME: TEMPLATE_BEZEL_MOUNT |                     |  |  |  |  |  |
| SHEET 2                        | OF 2                |  |  |  |  |  |
|                                |                     |  |  |  |  |  |